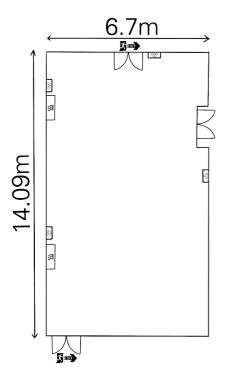

## useful to know:

blackout:

room length: 14.09m room capacity: 80 seated

room width: 6.7m 50-80 banquet seating

daylight: yes 30-35 meeting layout

7-7..9....

power sockets: 20

wheelchair access: fully accessible / via