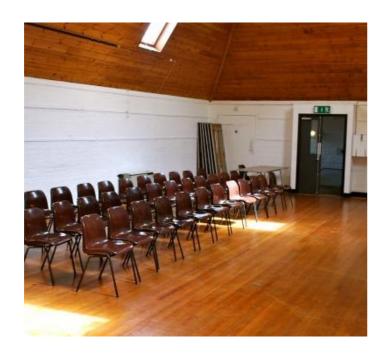

## long kiln

The Long Kiln Gallery provides a blank canvas for your event. With white walls, wooden floor and skylights, the room is light, bright, and airy. As well as being an excellent place to hold meetings for up to 80 seated guests, it provides a great space for exhibitions, workshops, and dance classes with an optional dance floor and barres. The space can also be used for music-based groups with the addition of an electric piano.