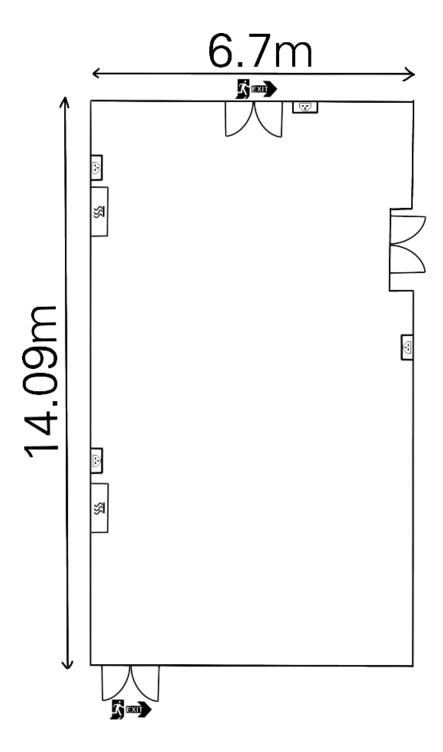

## useful to know:

blackout:

room length: 14.09m room capacity: 80 seated

room width: 6.7m 50-80 banquet seating

daylight: yes 30-35 meeting layout

7-7..9....

power sockets: 20

wheelchair access: fully accessible / via